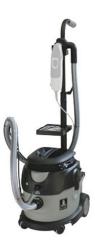

## Hebu Cast Vacuum Cart

Part #: T-CC-889-V2

Saw sold separately!

## Hebu Cast Vacuum Cart 889

The HEBU cast saw vacuum is highly efficient. The HEBU cast saw vacuum was developed to minimize dust inhalation and the accumulation of cast saw tailings in the work area. The vacuum is automatically activated by the cast saw. Accomodates the HEBU Eco cast saw handset. Includes: vacuum, hose, adapter nozzle, and tools.

- Powerful
- Easy to change filters
- 18 month warranty

Also available online

Part #: T-CC-880

Atlas International 800-545-6287 916-858-3322 <u>www.atlasprosales.com</u>