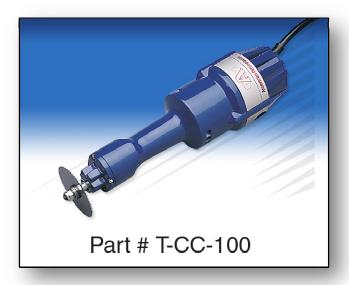

## **American Orthopaedic Cast Saw**

The American Orthopaedic cast cutter is an orthopedic saw that provides power, speed, and durability. This is our most robust medical saw. Although the American Orthopedic is a medical grade cast cutter, it is quickly gaining popularity in other industries, including: veterinary, equine health, auto body, fiberglass and composite tubing, and other forms of fabrication. Features rotatable cast saw blade mount, which extends blade life by 50%. Full one year warranty.

- · Quickly cuts all casting materials
- Oscillations: 18,500 cpm
- Designed for rugged use
- 110V, 1.5 amp
- Includes 2.5" multi-purpose blade

Atlas International 800-545-6287 916-858-3322 www.atlasprosales.com